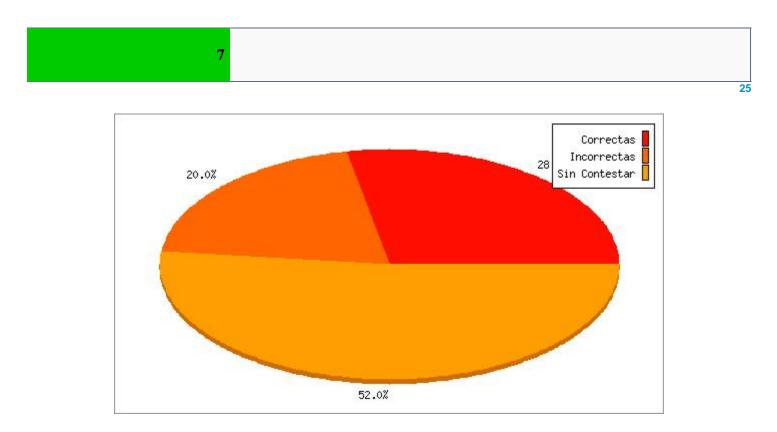

### NIVEL DE INGLES PRACTICANTE LABORAL GENERAL

EVALUACIONES DE CONOCIMIENTO

| Nivel<br>Preguntas | Calificación<br>Obtenida | Preguntas<br>Correctas | Preguntas<br>Incorrectas | Preguntas<br>sin Contestar |
|--------------------|--------------------------|------------------------|--------------------------|----------------------------|
| Total              | 7/25                     | 7                      | 5                        | 13                         |
| Bajas              | 7/12                     | 7                      | 5                        | 0                          |
| Medias             | 0/13                     | 0                      | 0                        | 13                         |
| Dificiles          | 0/0                      | 0                      | 0                        | 0                          |
| Nivel alcanzado    | Bajo                     |                        |                          |                            |